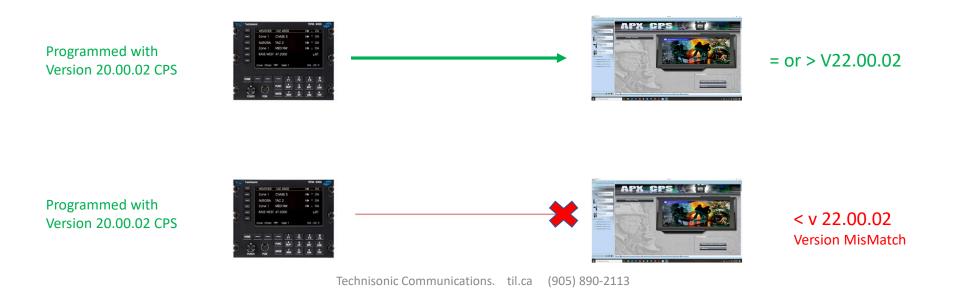

Beginning with Version 23.00.00 of APX-CPS, you will now need to access this new website, It is understood the previous versions of CPS (V 22.00.00 and prior will continue to be housed on the MotorolaBusinessonline.com web site.

Be sure to extract program prior to trying to install. Remember APX-8000 is CPS version persistent, You must have the radios current or newer version of CPS to establish communication and program.