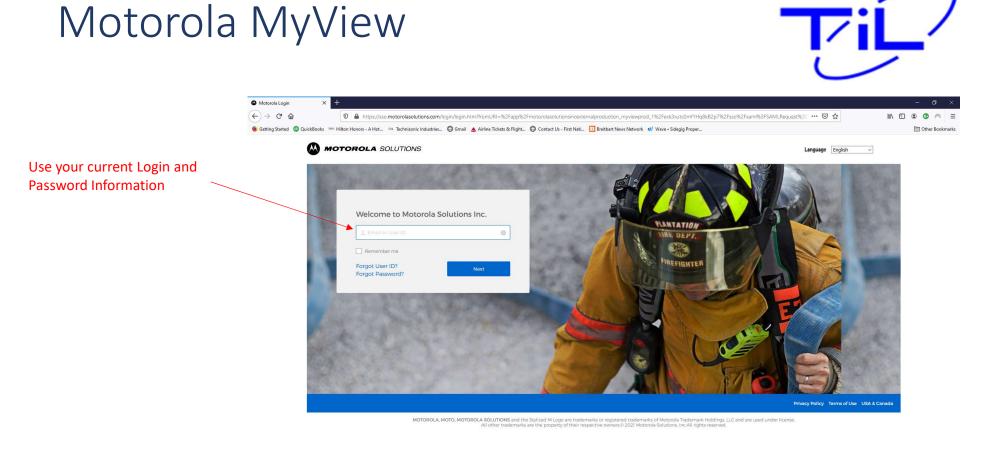

Please use your current Login and Password to access either site. Following is the specific guidance to finding your CPS Software resources going forward.

Previous Motorola Website:

https://businessonline.motorolasolutions.com

**NEW WEBSITE:** 

https://myview.motorolasolutions.com

|                        | (←) → C' û                                            | 🛛 🔒 https://myview.motorolasolutions.com/1036552835-astro-4           | 790/Dashboard                                                   |                                                                                        | ··· 🖂 🖞 🖉 🖉 🧑                             |
|------------------------|-------------------------------------------------------|-----------------------------------------------------------------------|-----------------------------------------------------------------|----------------------------------------------------------------------------------------|-------------------------------------------|
|                        | 🔞 Getting Started 💿 QuickBooks 🚥 H                    | Hilton Honors - A Hot 🕫 Technisonic Industries 🔀 Gmail 🔺 Airline Tick | ets & Flight 🜐 Contact Us - First Nati 🚹 Breitbart News Network | ┩/ Wave + Sidegig Proper                                                               | 🛅 Other Bookn                             |
|                        | MOTOROLA SOLUT                                        | TIONS Explore Shop                                                    |                                                                 | 4 Notificatio                                                                          | ons 🛱 Resources 💿 Support 🎞 Quick links 🗛 |
|                        | MyView                                                | MyView > Dashboard                                                    |                                                                 |                                                                                        | Help 🏸                                    |
|                        | URS Federal Services<br>(USFGMD)<br><sup>MyView</sup> | Dashboard                                                             |                                                                 |                                                                                        | + Create a case 💌                         |
|                        | B Dashboard                                           | All open cases                                                        |                                                                 |                                                                                        |                                           |
|                        | 🚊 Service Coverage                                    | Open and resolved cases                                               | Repairs RM                                                      | As                                                                                     |                                           |
| Select the Entitlement | P Repairs                                             | ~ 0 0 0                                                               | 0 0                                                             | 0 0 0                                                                                  |                                           |
|                        | <sub>n[]</sub> ] Reports                              | Open cases (RTTCAL) (HGH<br>Open now Open now Open                    | Resolved Open repairs R                                         | MAs Bounce rate Total closed Recently shipped<br>Last 30 days Last 30 days Last 7 days |                                           |
|                        | 问 Orders                                              | View open cases Critical & High View re-                              | solved View open RMA                                            | s View report View recently shipped                                                    | ~                                         |
|                        | 应 Contracts                                           | Cases breakdown                                                       |                                                                 |                                                                                        |                                           |
|                        |                                                       |                                                                       |                                                                 |                                                                                        | · ·                                       |
|                        | Document Center                                       | Security Monitoring                                                   | Tech Support                                                    | Network Monitoring                                                                     | Onsite Dispatch                           |
|                        |                                                       | O Open cases Resolved                                                 | O O<br>Open cases Resolved<br>Open now                          | O O<br>Open cases Resolved<br>Open now                                                 | Open cases Resolved<br>Open now           |
|                        |                                                       | View open cases View resolved                                         | View open cases View resolved                                   | View open cases View resolved V                                                        | View open cases View resolved             |
|                        |                                                       | Orders                                                                |                                                                 |                                                                                        |                                           |
|                        |                                                       | Order # Quantity Order date Status                                    |                                                                 |                                                                                        |                                           |