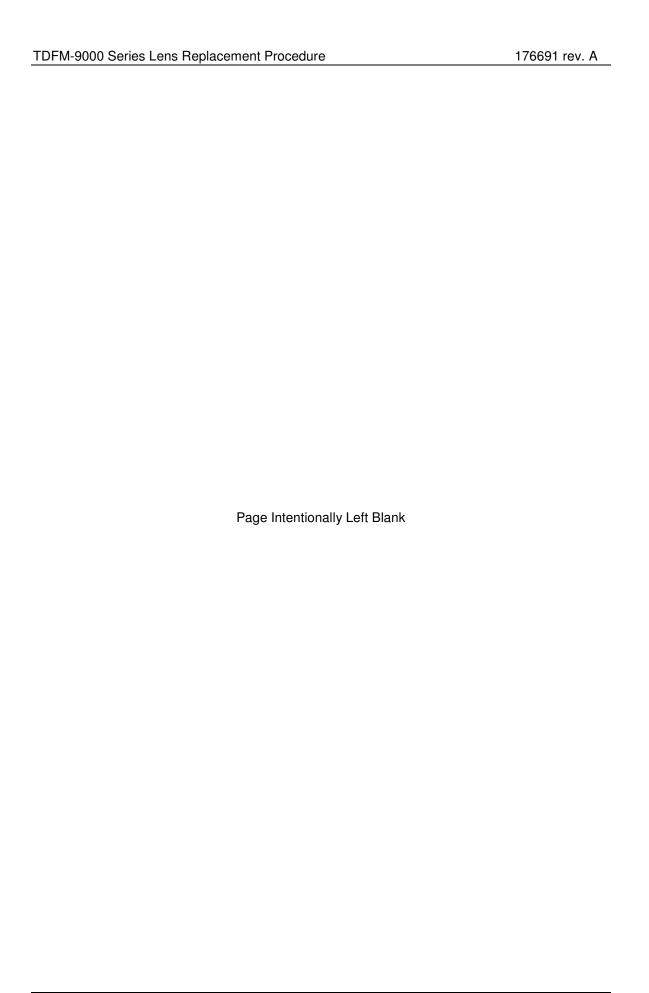

#### 1.2 Procedure

Remove knob by loosening both set screws:

• Remove the 6 black screws from the plastic front panel:

- While holding the front panel on, flip the radio so the panel is facing down.
- Carefully remove the plastic panel such that the buttons do not fall out: