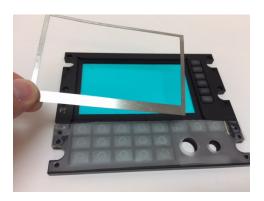

• Remove the metal and fiber spacers from the panel:

• Remove the old lens:

- Install new lens being careful to touch only the edges.
- Lens part numbers: Standard NV Lens # 2027-080
   Shatter Proof NV Lens # 187565