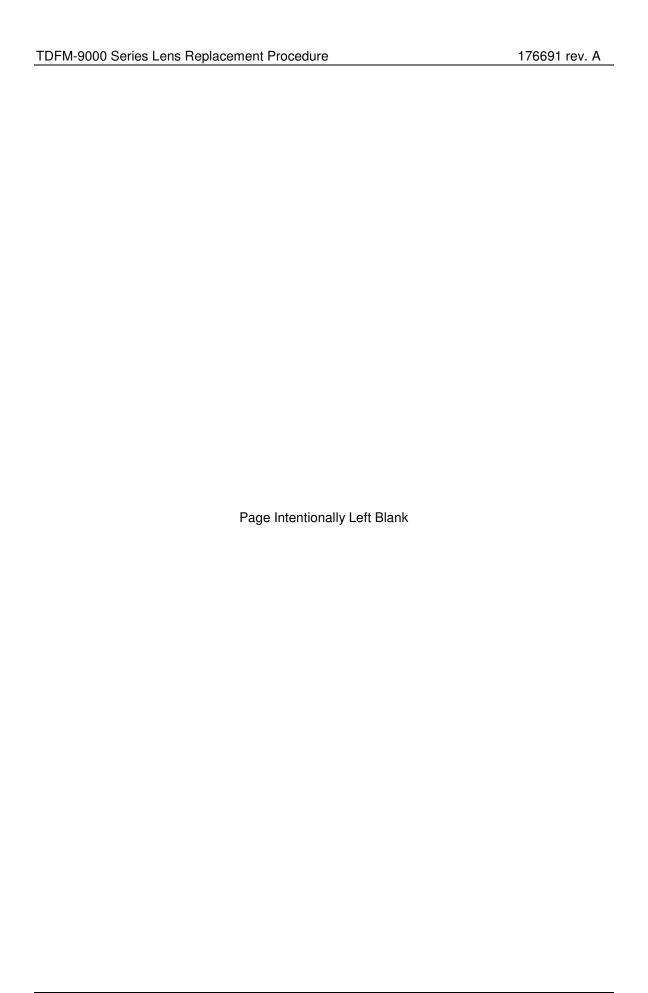

#### 1.2 Procedure

Remove knob by loosening both set screws:

• Remove the 6 black screws from the plastic front panel:

- While holding the front panel on, flip the radio so the panel is facing down.
- Carefully remove the plastic panel such that the buttons do not fall out: