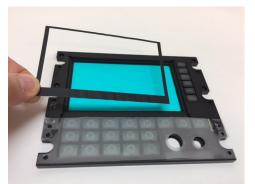

• Remove the metal and fiber spacers from the panel:

• Remove the old lens:

- Install new lens being careful to touch only the edges.
- Lens part numbers: Standard NV Lens # 2027-080
   Shatter Proof NV Lens # 187565

- If the lens is the shatter proof type, install with the smaller raised surface facing out (down as per above photo).
- Reinstall fiber lens spacer.
- Reinstall metal lens spacer
- Blow away any dust or debris that may be on the lens.
- Reinstall plastic front panel to the radio in the reverse order.
- Check the plastic is flush with the metalwork.
- Reinstall the knob with enough space between the plastic and the knob to allow the knob to be pressed (approximately 0.040").
- Check knob and all buttons for free operation.