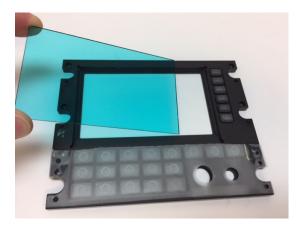

• Remove the metal and fiber spacers from the panel:

• Remove the old lens:

- Install new lens being careful to touch only the edges.
- Lens part numbers: Standard NV Lens # 2027-080
   Shatter Proof NV Lens # 187565

- If the lens is the shatter proof type, install with the smaller raised surface facing out (down as per above photo).
- Reinstall fiber lens spacer.
- Reinstall metal lens spacer
- Blow away any dust or debris that may be on the lens.
- Reinstall plastic front panel to the radio in the reverse order.
- Check the plastic is flush with the metalwork.
- Reinstall the knob with enough space between the plastic and the knob to allow the knob to be pressed (approximately 0.040").
- Check knob and all buttons for free operation.