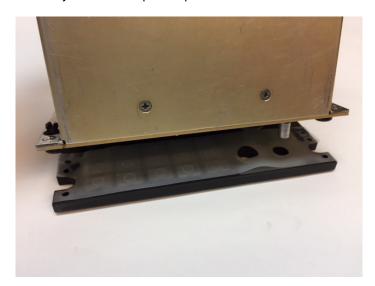

#### 1.2 Procedure

Remove knob by loosening both set screws:

• Remove the 6 black screws from the plastic front panel:

- While holding the front panel on, flip the radio so the panel is facing down.
- Carefully remove the plastic panel such that the buttons do not fall out: